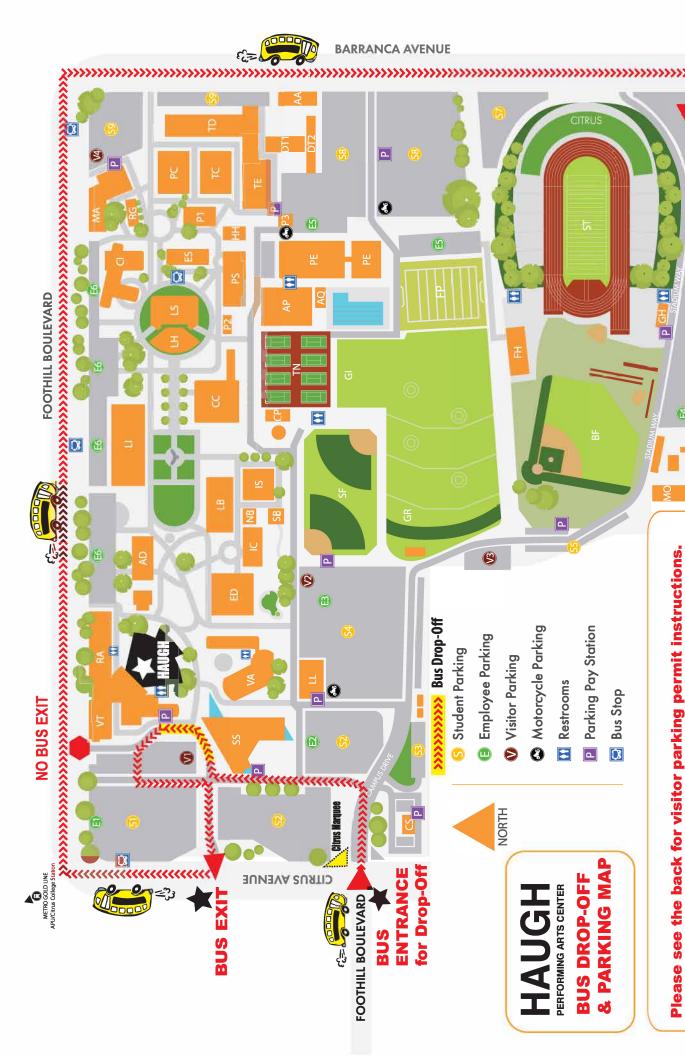

### **Bus Drop-Off Instructions:**

Arriving buses may drop off passengers on the WEST side of the Performing Arts Center, adjacent to lot S1 (see map), near the box office.

Buses should enter from Citrus Ave, using the WEST entrance to the lot, and follow the curb as far forward as possible. After unloading, **PLEASE EXIT THE SAME WAY YOU ENTERED**; there is very low ground clearance off W. Foothill Blvd and buses **WILL** get stuck.

Unloading buses must leave the drop-off location immediately after passengers disembark and should park in the S6 (Stadium) parking lot on Barranca Ave. (see map).

PLEASE NOTE: Campus personnel may be coordinating traffic flow during bus arrivals; please watch for them and obey their instructions. Buses returning to pick up students should use the same location they used for drop-off.